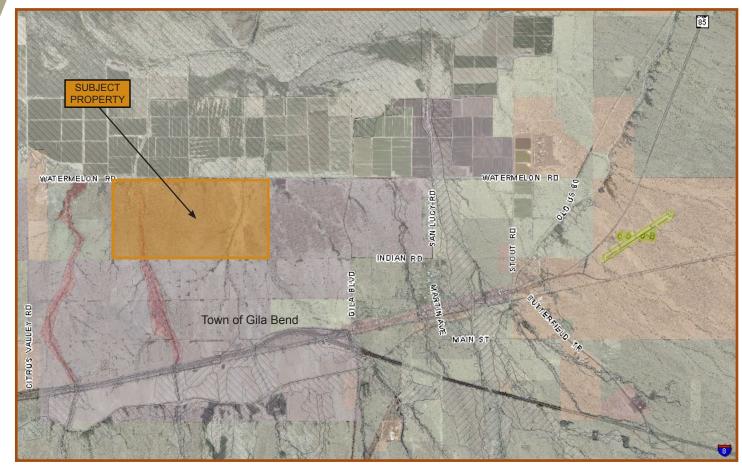

#### Location:

West of the NWC of Gila Rd. & Watermelon Rd. Sections 27 & 28, T5S R5W

Zoning: Portion of Merrill Paloma Ranch Master Planned Community

Access: Two miles frontage on Watermelon Road