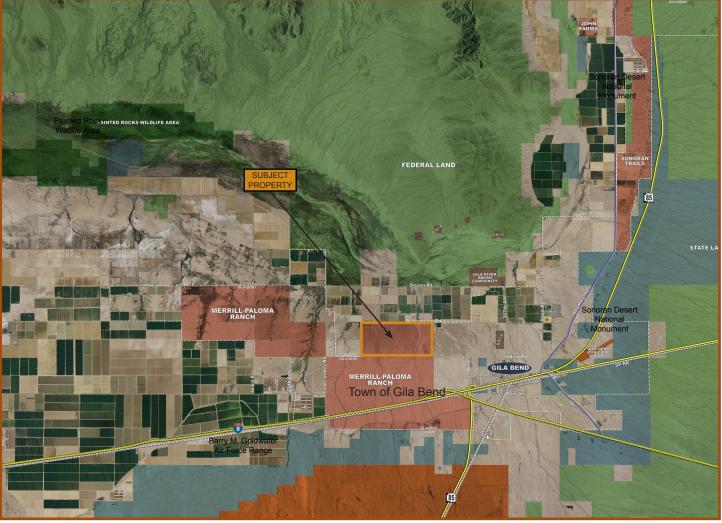

#### Location:

West of the NWC of Gila Rd. & Watermelon Rd. Sections 27 & 28, T5S R5W

Zoning: Portion of Merrill Paloma Ranch Master Planned Community

Access: Two miles frontage on Watermelon Road