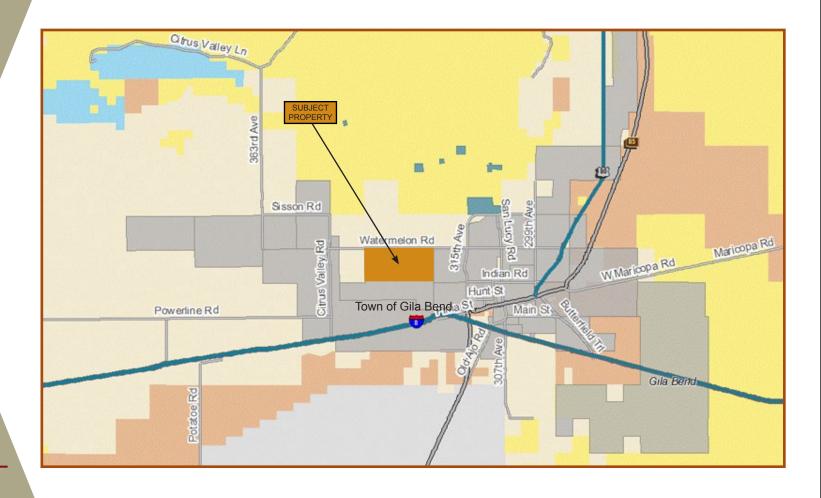

#### Location:

West of the NWC of Gila Rd. & Watermelon Rd. Sections 27 & 28, T5S R5W

Zoning: Portion of Merrill Paloma Ranch Master Planned Community

Access: Two miles frontage on Watermelon Road