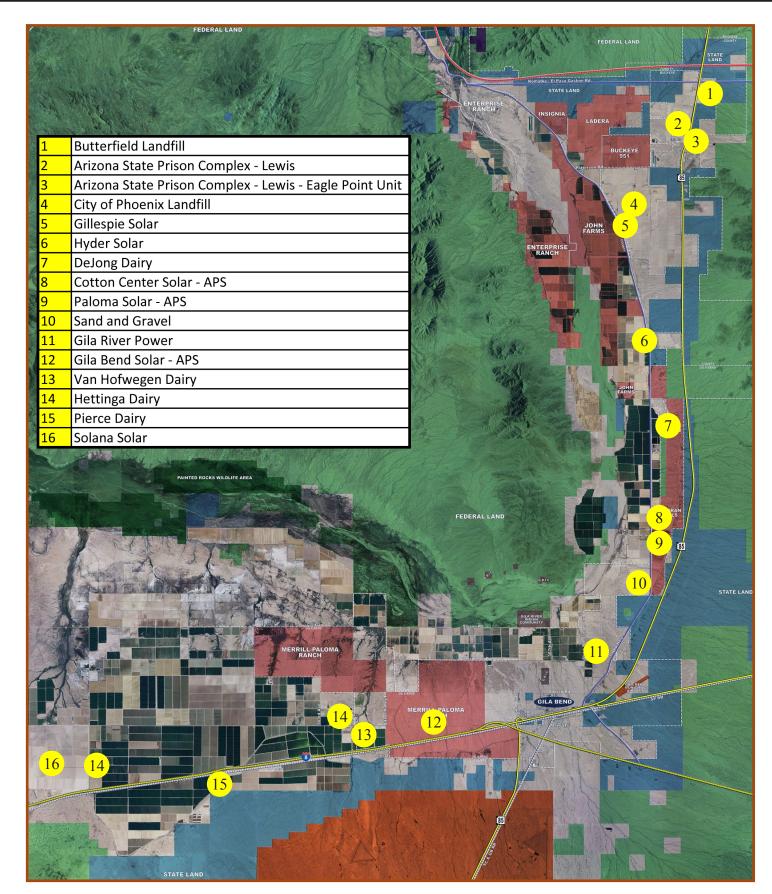

# MERRILL PALOMA RANCH GILA BEND, ARIZONA

#### Location:

West of the NWC of Gila Rd. & Watermelon Rd. Sections 27 & 28, T5S R5W

#### **Tax Parcels:**

403-45-014A & 403-45-018B

**Size:** +/- 1,266 Acres

Price: \$3,200,000.00

GEORGE QUINIF (602) 952-0123

Gary Smith 602-224-4507 Jill Clements 602-224-4551 5013 E. Washington Street, #105 Phoenix, AZ 85034

Zoning: Portion of Merrill Paloma Ranch Master Planned Community

Access: Two miles frontage on Watermelon Road