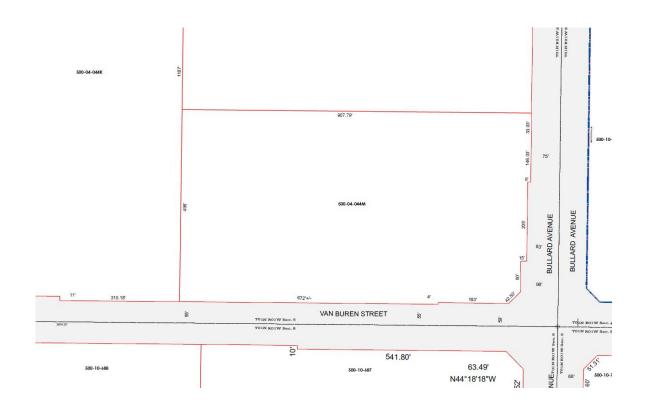

## **AVAILABLE - BULLARD VILLAGE CENTER** 10.25 ACRES - GOODYEAR, ARIZONA

10.25 acres commercial land at the NW corner of Bullard Ave. & Van Buren St. in the City of Goodyear, AZ. Site is fully improved with curb, gutter, sidewalk. All utilities to the site. Zoned PAD with C-2 uses allowed.

Parcel # 500-04-044M - 2016 Re taxes \$22,400.

High visibility site - Shovel Ready - Foreign Trade Zone Capable

Contact George Quinif Tel. (602) 952-0123 \* quinif@peakaz.com

## Parcel Map