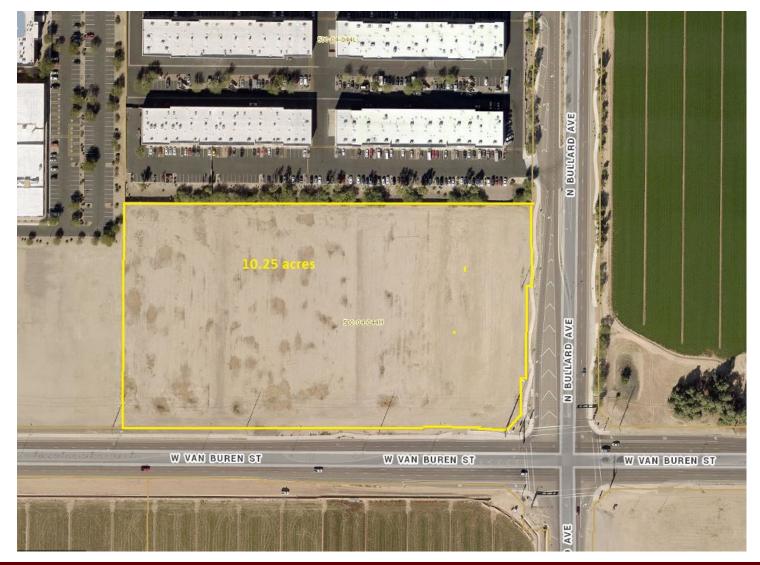

## **AVAILABLE - BULLARD VILLAGE CENTER** 10.25 ACRES - GOODYEAR, ARIZONA

10.25 acres commercial land at the NW corner of Bullard Ave. & Van Buren St. in the City of Goodyear, AZ. Site is fully improved with curb, gutter, sidewalk. All utilities to the site. Zoned PAD with C-2 uses allowed.

Parcel # 500-04-044M - 2016 Re taxes \$22,400.

High visibility site - Shovel Ready - Foreign Trade Zone Capable

Contact George Quinif Tel. (602) 952-0123 \* quinif@peakaz.com

## Parcel Map