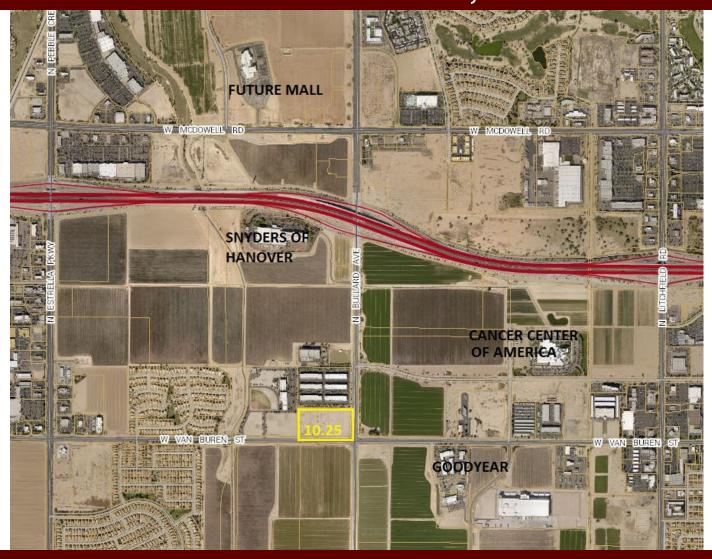

## **AVAILABLE - BULLARD VILLAGE CENTER** 10.25 ACRES - GOODYEAR, ARIZONA

10.25 acres commercial land at the NW corner of Bullard Ave. & Van Buren St. in the City of Goodyear, AZ. Site is fully improved with curb, gutter, sidewalk. All utilities to the site. Zoned PAD with C-2 uses allowed.

Exclusively offered at \$3,100,000.00

Contact George Quinif Tel. (602) 952-0123 Email quinif@peakaz.com Visit www.peakaz.com

Bullard Village Center PAD allows most retail, office and commerce park uses. Owner may consider partial sale. Offered at \$6.95 psf. Section corner, Signalized intersection. In the heart of the Goodyear Employment Corridor. Neighbors include Cancer Center of America, Goodyear Commerce Center, Snyder's of Hanover, Southwest Specialty Foods, City of Goodyear and Michael Lewis Company. 1/2 mile south of I-10 full interchange.